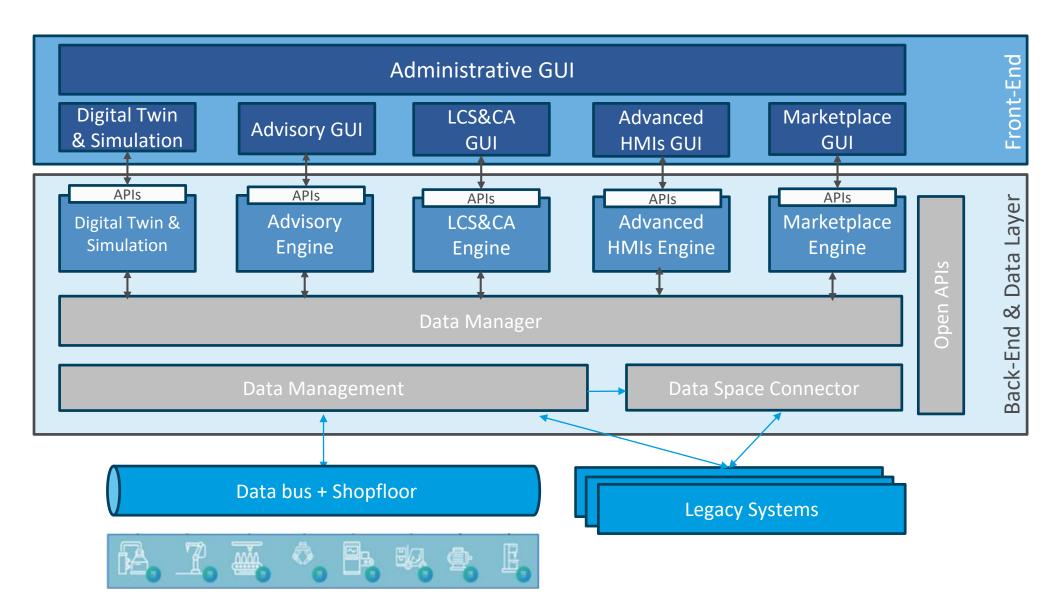

# **Objectives of CIRC-UITS**





**Objective A:** Unlocking full potentials/benefits of circular practices through digital technologies.



**Objective B**: Increasing resource efficiency/independency and reducing the negative environmental footprint of electronics production processes through circular behaviors.



**Objective C**: Improving/standardize information/data sharing/exchange among industrial leaders involved in the same and/or similar value chain.



**Objective D**: Demonstrating the benefits coming from Digital Circular Economy through 4 pilots.













**Tool Box** Sustainability Requirements + Targets





# **Minimal Requirements**





# Minimal Requirements + Green Design





# **Design Digital Twin**

Design Space Optimization + Support Concept





# **Design Digital Twin**

Design Space Optimization + Support Concept





# **Design Digital Twin**

Design Space Optimization + Support Concept





# Design Digital Twin Tool Architecture





#### Critical Raw Materials Dashboard + Repairability





#### Use Cases from CIRC-UITS









|--|

**TIRE SENSORS** 

CURRENTLY DISCARDED WITH TIRE

→ COMPARISON OF TWO SUSTAINABLE DESIGNS BOSCH

ECUS

LONG LIFETIME DUE TO STRICT SAFETY REQUIREMENTS

→ GET SPARE PARTS AND DESIGN IT SUSTAINABLE

#### DATACENTERS

PCBS FROM PROFESSIONAL DATACENTERS

**REPAIR NOT USEFUL** 

→ IMPROVE RECYCLABILITY (FOR CRITICAL RAW MATERIALS)



Photos: right: