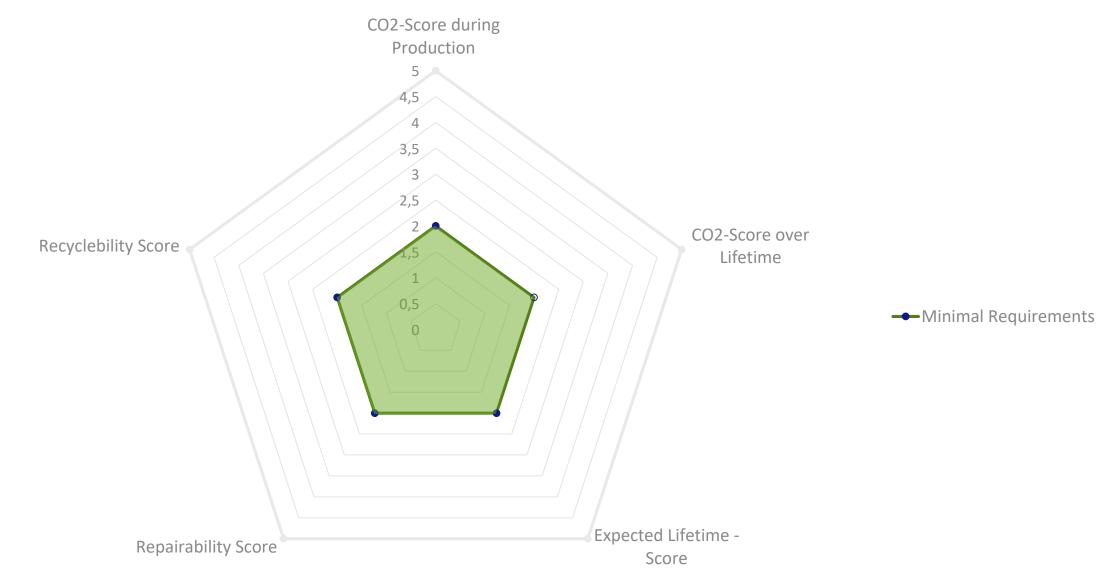

# **Objectives of CIRC-UITS**





**Objective A:** Unlocking full potentials/benefits of circular practices through digital technologies.



**Objective B**: Increasing resource efficiency/independency and reducing the negative environmental footprint of electronics production processes through circular behaviors.



**Objective C**: Improving/standardize information/data sharing/exchange among industrial leaders involved in the same and/or similar value chain.



**Objective D**: Demonstrating the benefits coming from Digital Circular Economy through 4 pilots.













**Tool Box** Sustainability Requirements + Targets





# **Minimal Requirements**





# Minimal Requirements + Green Design





# **Design Digital Twin**

Design Space Optimization + Support Concept





# **Design Digital Twin**

Design Space Optimization + Support Concept





# **Design Digital Twin**

Design Space Optimization + Support Concept





# Design Digital Twin Tool Architecture





#### Critical Raw Materials Dashboard + Repairability





#### Use Cases from CIRC-UITS









|--|

**TIRE SENSORS** 

CURRENTLY DISCARDED WITH TIRE

→ COMPARISON OF TWO SUSTAINABLE DESIGNS BOSCH

ECUS

LONG LIFETIME DUE TO STRICT SAFETY REQUIREMENTS

→ GET SPARE PARTS AND DESIGN IT SUSTAINABLE

#### DATACENTERS

PCBS FROM PROFESSIONAL DATACENTERS

**REPAIR NOT USEFUL** 

→ IMPROVE RECYCLABILITY (FOR CRITICAL RAW MATERIALS)



Photos: right: Quelle: TEMPRO Project, Uni Olde