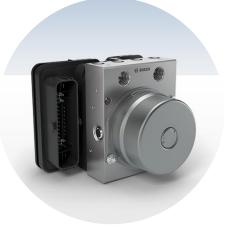

#### Use Cases from CIRC-UITS

|--|

**TIRE SENSORS** 

CURRENTLY DISCARDED WITH TIRE

→ COMPARISON OF TWO SUSTAINABLE DESIGNS BOSCH

ECUS

LONG LIFETIME DUE TO STRICT SAFETY REQUIREMENTS

→ GET SPARE PARTS AND DESIGN IT SUSTAINABLE

left: https://www.ecosia.org/images?q=continental%20reifensensoren&addon=firefox&addonversion=4.1.0#id=311389AB272FB9A7EEE4115EB5C448C7A60A632F